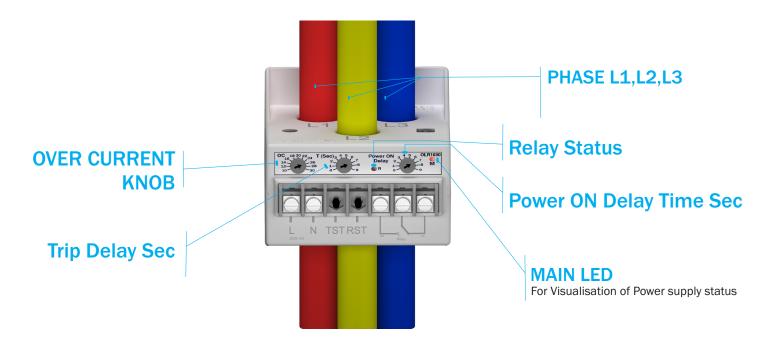

# Terminal Connection

L N TES RES

230V AC

AMULTISPAN

Relay

Power Supply: 230V AC Input Current: 10 to 30A AC

Output: 1 Relay C/NO/NC, 5A, 230V AC (Res.) Delay Time: Power ON Delay: Set Initial Time Delay: 5 Sec Reset Mode: Manually Trip Delay: 0 to 9 Sec

Function:
Over Current
SPP

LED Indication: M: Main Supply R: Relay Status