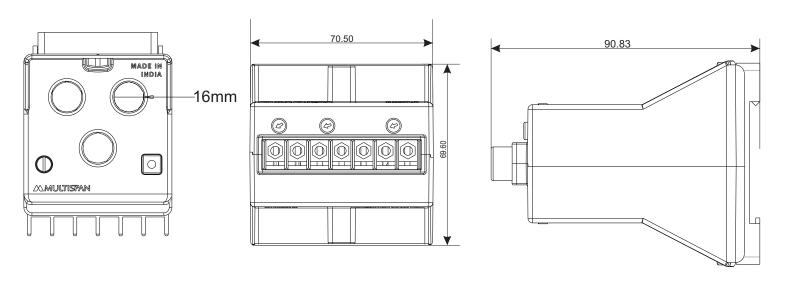

sec |  |  |
| To Reset the Relay Contact<br>Manually After Tripping | RST For 1 sec |  |  |

### NOTE:

### To Configure fault type 'NO' or 'NC'

- 1) Press reset key then power on instrument, Reset key pressed continuously up to 5 Second.
- 2) If front relay indication is ' ON 'Means relay is 'NC' in healthy condition.
- 3) One can change by pressing 'TEST' key , If front relay indication is 'OFF' means relay is 'NO' in healthy condition.

# Terminal Connection

L N TES RES

230V AC

AMULTISPAN

Relay

Power Supply: 230V AC Input Current: 10 to 30A AC

Output: 1 Relay C/NO/NC, 5A, 230V AC (Res.) Delay Time: Power ON Delay: Set Initial Time Delay: 5 Sec Reset Mode: Manually Trip Delay: 0 to 9 Sec

Function:
Over Current
SPP

LED Indication: M: Main Supply R: Relay Status

# **Dimension**



# **Control Function**



Multispan reserves the right to change specifications without prior notice. Printing and typographical errors reserved. Product improvement and upgrade is a constant procedure.

## **Multispan Control Instruments Pvt. Ltd.**

72/B,Phase 1, GIDC Estate,Vatva,Ahmedabad-382445,Gujarat,India.

**9** +91-9978991474/9978991476/9978991482

Service@multispanindia.com





www.multispanindia.com