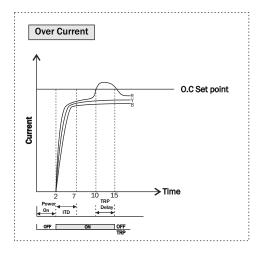

| OLR                    | Over Current Relay |
|------------------------|--------------------|
| Model OLR 10 to 30 Amp |                    |

| *    | Power Supply: 230V AC,50Hz                                |                                                                                      |  |
|------|-----------------------------------------------------------|--------------------------------------------------------------------------------------|--|
|      | Input Current: 10 to 30A AC Rated Current: 30A            |                                                                                      |  |
| 7    | Output: 1 Relay NO/C/NC ,5A 230V AC,30V DC Resistive load |                                                                                      |  |
| £555 | Tripping Parameters : Over Current, SPP                   |                                                                                      |  |
|      | Delay Time :                                              | Power ON Delay 0 To 9 Sec Setable<br>Initial Time Delay 5 Sec<br>Reset Mode Manually |  |
|      | Trip Time :                                               | Trip Time Delay 0 To 9 Sec Setable                                                   |  |
|      | Keys:                                                     | Test, Reset                                                                          |  |

# **Control Function**

Multispan reserves the right to change specifications without prior notice. Printing and typographical errors reserved. Product improvement and upgrade is a constant procedure.