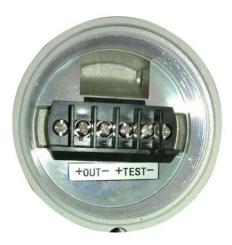

#### Wiring Code

Remove the back cover and then you will see there are terminals inside as below, please connect cables according to the wiring code.

| Wiring Code     |            |              |         |         |    |  |  |  |
|-----------------|------------|--------------|---------|---------|----|--|--|--|
| Terminal OUT+   | Power      | Red          |         |         |    |  |  |  |
| Terminal OUT-   | Signal     | Signal Black |         |         |    |  |  |  |
| Terminal TEST + |            |              |         |         |    |  |  |  |
| Terminal TEST – |            |              |         |         |    |  |  |  |
| Remarks: The T  | EST just f | or current   | testing | purpose | if |  |  |  |
| necessary.      |            |              |         |         |    |  |  |  |