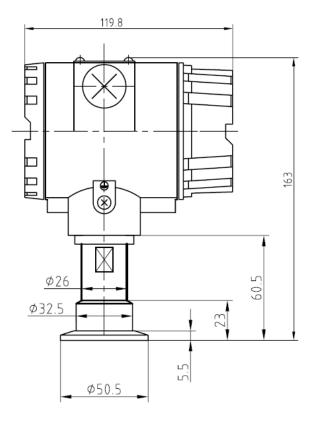

#### Dimension

Remarks: Above dimension only for reference, we can tailor the product as you required.

| Specification            |                   |
|--------------------------|-------------------|
| Range                    | 010bar to 0350bar |
| Accuracy                 | 0.5%FS            |
| Linear                   | 0.02%FS           |
| Over pressure            | 150%FS            |
| Output                   | 4-20mA            |
| Input voltage            | 24(12-36V)DC      |
| Operation temperature    | -40℃~125℃         |
| Temperature compensation | -10°C~70°C        |
| Explosion class          | ExibII CT4        |
| Electric connector       | Terminal block    |
| Process connector        | Clamp, Flange     |