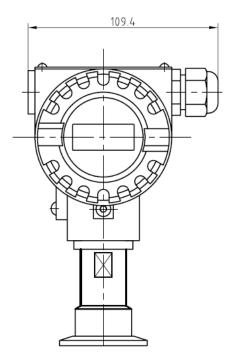

#### Dimension

Remarks: Above dimension only for reference, we can tailor the product as you required.

| Specification            |                   |
|--------------------------|-------------------|
| Range                    | 010bar to 0350bar |
| Accuracy                 | 0.5%FS            |
| Linear                   | 0.02%FS           |
| Over pressure            | 150%FS            |
| Output                   | 4-20mA            |
| Input voltage            | 24(12-36V)DC      |
| Operation temperature    | -40℃~125℃         |
| Temperature compensation | -10°C~70°C        |
| Explosion class          | ExibII CT4        |
| Electric connector       | Terminal block    |
| Process connector        | Clamp, Flange     |