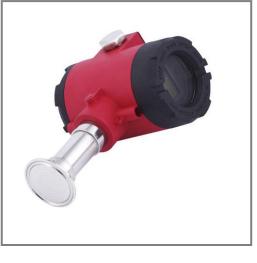

#### Description

PT124B-284 adopted clamp diaphragmatic of special design to make the flush diaphragm no damaged by the hardness grit of the tested medium. Compact configuration, corrosion resistance, shock proof, Wide range temperature compensation. It adopted explosion proof shell with LCD display

#### Feature

- Plane diaphragmatic of special design
- Explosion proof shell with LCD display
- Intrinsically safe
- Compact configuration, easy to install
- Corrosion resistance, shock proof
- Wide range temperature compensation