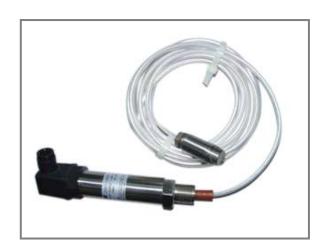

# **Level Transmitter**

## Model: PT124B-224 (Corrosion proof type)

#### Description

PT124B-224 series capacitive level transmitter is newly designed model for level measuring in our company. It can convert various changes of level into standard current signal, so as to transferring to the operating control room and so as for instrument's or computer device's converging display, alarm or auto-control. With excellent construction and installation mode, this series is suitable for continuous level measuring in special conditions under high pressure, strong corrosion, easy-to-crystallization, easy-to-clogging, freeze protecting and etc..