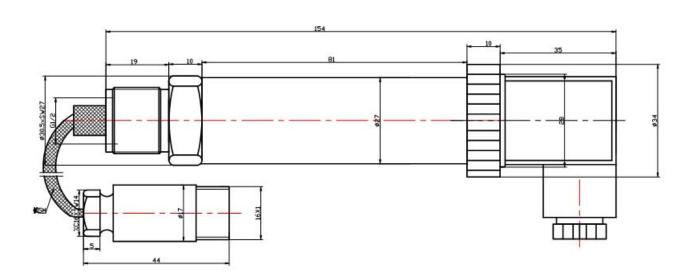

### Dimension

ZHYQ Sensor&Control Page 1 of 3

| Specification             |                                 |  |  |  |
|---------------------------|---------------------------------|--|--|--|
| Range:                    | 0 to 50mH <sub>2</sub> 0        |  |  |  |
| Accuracy:                 | 0.5%FS,1.0%FS                   |  |  |  |
| Output:                   | 0-10V; 0-5V ; 1-5V; 4-20mA,     |  |  |  |
| Input Voltage:            | 24VDC                           |  |  |  |
| Operating Temperature:    | -40℃~80℃                        |  |  |  |
| Temperature compensation: | -10℃~60℃                        |  |  |  |
| Over Pressure:            | 150%FS                          |  |  |  |
| House Material:           | 316LSS,Ta,Teflon (PTFE)         |  |  |  |
| Cable Material:           | Teflon                          |  |  |  |
| Electric Connector:       | DIN43650                        |  |  |  |
| Process Connector:        | G1/2, 1/2NPT, M14*1.5(Optional) |  |  |  |