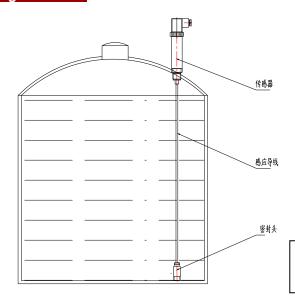

# Mounting

Mount with flange or screw thread on the closed container

Mount with screw thread on the opened container

ZHYQ Sensor&Control Page 2 of 3