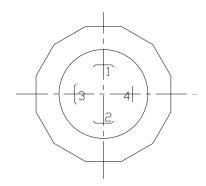

### Wiring Code

| Signal Output | 4-20mA (2 Wires)                                                                                                                |         | 0-5V, 0.5-4.5V,1-5V (3 Wires) |                |  |  |
|---------------|---------------------------------------------------------------------------------------------------------------------------------|---------|-------------------------------|----------------|--|--|
| Wiring Code   | 1                                                                                                                               | Input + | 1                             | Input +        |  |  |
|               | 2                                                                                                                               | Input - | 2                             | Input/output - |  |  |
|               | 3                                                                                                                               | None    | 3                             | Output +       |  |  |
|               | 4                                                                                                                               | Ground  | 4                             | Ground         |  |  |
|               | Remarks: Above wiring connector is the standard type, if you need the special wiring, please contact with the company at first. |         |                               |                |  |  |