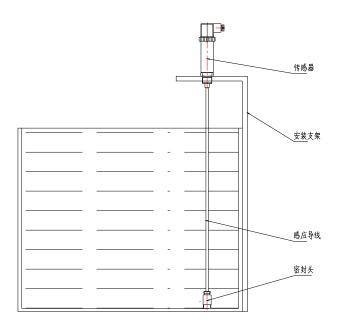

# Mounting

Mount with flange or screw thread on the closed container

Mount with screw thread on the opened container

ZHYQ Sensor&Control Page 2 of 3