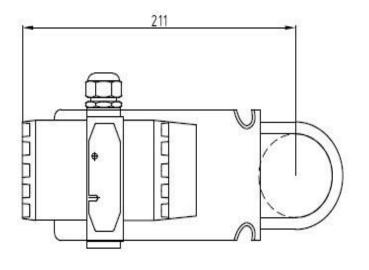

## Dimensions

Horizontal tube connection (side face)

Horizontal tube connection (front)