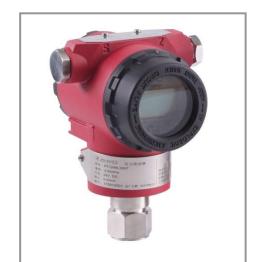

## Absolute / gauge pressure transmitter

Model: PT124B-3507

#### Description

The high performance absolute and gauge pressure transmitter PT124B-3507G and PT124B-3507A feature single crystal silicon resonant sensor and are suitable to measure liquid, gas, or steam pressure. EJX510A and EJX530A output a 4 to 20mA DC signal corresponding to the measured pressure. It also features quickly response, remote setup and monitoring via HART communications, diagnostics, and optional status output for pressure high/low alarm. The multi-sensing technology provides the advanced diagnostic function to detect such abnormalities as an impulse line blockage or heat trace breakage.

#### Feature

Adopts FST mono crystalline silicon MEMS chip to encapsulate Accuracy +/-0.075%, Error less than +/-0.1%/10MPa
Advanced stability and static pressure performance
Excellent overload performance
Suitable for negative pressure measurement
Intelligent static pressure and temperature compensation
Internal integrated high sensitivity temperature transducer
Perfect thermal drift
All SS316L welding sealed construction with silicon filled
Fast response time