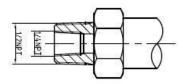

d 1/2NPT female, with 1/2NPT, G1/2 and M20*1.5, KF16 vacuum interface available                                                                                                    |  |  |  |  |
| Mounting position effect          | Rotation in diaphragm plane has no effect. Tilting up to 90° will cause zero shift up to 0.25KPa for range C, and 0.15KPa for other range, which can be corrected by the zero adjustment. |  |  |  |  |

ZHYQ Sensor & Control Page 1 of 3



## Dimensions

Horizontal tube connection (side face)

Horizontal tube connection (front)











## Wiring connector



| PIN   | 2-wire | 3-wire |  |  |
|-------|--------|--------|--|--|
| PWR+  | P+     | P+     |  |  |
| PWR-  | P-     | P-     |  |  |
| TEST+ |        | S-     |  |  |

#### Process connector















# Ordering Guide

| Model       | Range | Output | Screw Thread | connection | Other requirement |
|-------------|-------|--------|--------------|------------|-------------------|
| PT124B-3507 |       |        |              |            |                   |

Example: PT124B-3507-10bar-4/20mA-1/2NP F-M20\*1.5 cable sealed

## Shanghai Zhaohui Pressure Apparatus Co.,Ltd

5-6F No.8 Building No.115 ,Lane 1276 Nanle Road Songjiang District Shanghai 201600 China Tel:+86-21-51691919 67755189 Fax:+86-21-67755185

E-mail: info@zhyqsensor.com

www.zhyqsensor.com