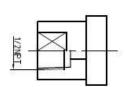

## Dimensions

Horizontal tube connection (side face)

Horizontal tube connection (front)

#### Process connector