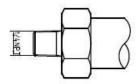

## Dimensions

Horizontal tube connection (side face)

Horizontal tube connection (front)

#### Process connector