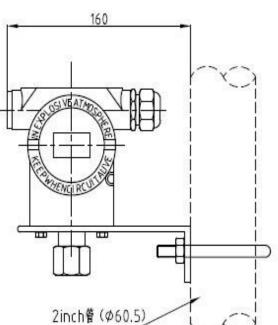

## Dimensions

Horizontal tube connection (side face)

Horizontal tube connection (front)