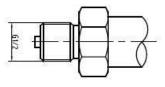

## Dimensions

Horizontal tube connection (side face)

Horizontal tube connection (front)

#### Process connector