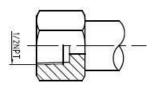

## Dimensions

Horizontal tube connection (side face)

Horizontal tube connection (front)

#### Process connector