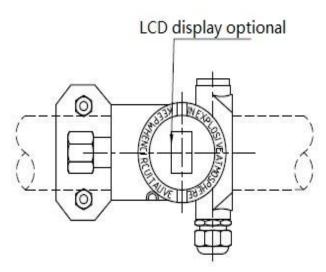

## Dimensions

Horizontal tube connection (side face)

Horizontal tube connection (front)

#### Process connector