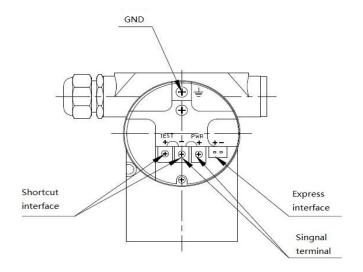

## Wiring connector

| PIN   | 2-wire | 3-wire |  |  |
|-------|--------|--------|--|--|
| PWR+  | P+     | P+     |  |  |
| PWR-  | P-     | P-     |  |  |
| TEST+ |        | S-     |  |  |