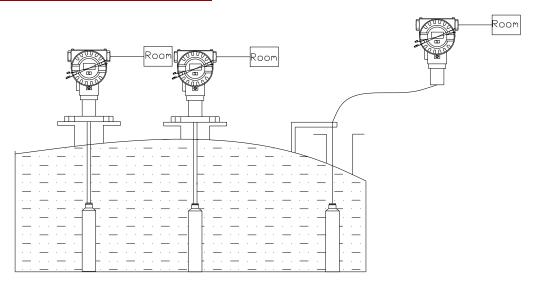

#### Installation

Installat in container

| Ordering Guide                                             |                          |        |        |             |  |  |
|------------------------------------------------------------|--------------------------|--------|--------|-------------|--|--|
| Model                                                      | Range(mH <sub>2</sub> O) | Output | Cable  | Other       |  |  |
|                                                            |                          |        | Length | Requirement |  |  |
| PT124B-221                                                 |                          |        |        |             |  |  |
| Example: PT124B-221-20m H <sub>2</sub> O -4/20mA-25m cable |                          |        |        |             |  |  |