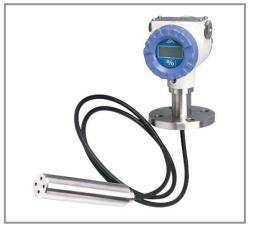

### Model: PT124B-221 (Local Display)

#### Description

Designed by digital circuit compensated technology, high-accuracy and high-stability Level Transmitter PT124B-221 with Local display is suitable for liquid measuring and controlling in Hydraulic fields, Environment Protecting fields, Industrial process controlling fields, Pharmaceutical fields and so on.