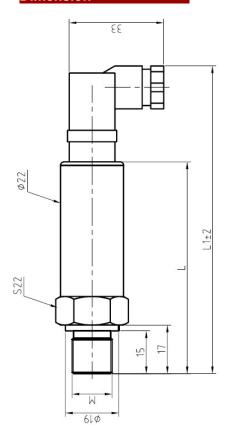

he occasion where Installation space is restricted and has the feature of wide range temperature compensation, high accuracy, non-calibration, wide range, and OEM Process. This model has wide application in hydraulic pressure, auto-controlling house, constant pressure water supply, loading machine ,and liquid pressure measuring and controlling in automatization fields.



#### Application

- ◆ Mechanical Engineering Industry
- Hydraulic and level measurement
- Gas tank pressure monitoring
- ◆ Industrial test and control
- ◆ General industrial applicastions

#### Feature

- ◆ Various industrial standard signal output
- ◆ Various electrical connector available
- ◆ Certain stock for shortening delivery time
- ◆ High accuracy, free of calibration
- compact dimension design

### **Dimension**









## Specification

| Range:                  | -1~0~160MPa                                           |
|-------------------------|-------------------------------------------------------|
| Accuracy:               | 0.5%FS                                                |
| Nonlinearity:           | 0.2%FS                                                |
| Reliability:            | 0.2%FS                                                |
| Output:                 | 4-20mA (2 Wire ) ,0-5V, 0.5-4.5V                      |
| Input voltage:          | 24(8-36V)DC                                           |
| Operat Temperature:     | -20~80℃                                               |
| Compensated temprature: | 0~75℃                                                 |
| Overload pressur