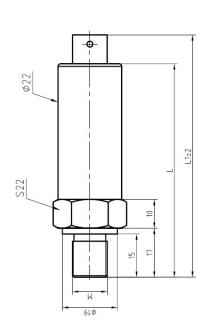

ccasion where Installation space is restricted and has the feature of wide range temperature compensation, high accuracy, non-calibration, wide range, and OEM Process. This model has wide application in hydraulic pressure, auto-controlling house, constant pressure water supply, loading machine ,and liquid pressure measuring and controlling in automatization fields.



#### Application

- ◆ Mechanical Engineering Industry
- Hydraulic and level measurement
- Gas tank pressure monitoring
- ◆ Industrial test and control
- ◆ General industrial applicastions

#### Feature

- ◆ Various industrial standard signal output
- ◆ Various electrical connector available
- ◆ Certain stock for shortening delivery time
- ◆ High accuracy, free of calibration
- compact dimension design

### **Dimension**









## Specification

| Range:                  | -1~0~160MPa                                           |
|-------------------------|-------------------------------------------------------|
| Accuracy:               | 0.5%FS                                                |
| Nonlinearity:           | 0.2%FS                                                |
| Reliability:            | 0.2%FS                                                |
| Output:                 | 4-20mA (2 Wire ) ,0-5V, 0.5-4.5V                      |
| Input voltage:          | 24(8-36V)DC                                           |
| Operat Temperature:     | -20~80℃                                               |
| Compensated temprature: | 0~75℃                                                 |
| Overload pressure: