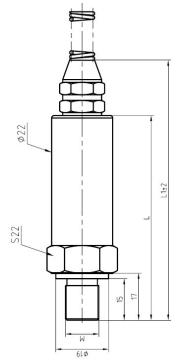

occasion where Installation space is restricted and has the feature of wide range temperature compensation, high accuracy, non-calibration, wide range, and OEM Process. This model has wide application in hydraulic pressure, auto-controlling house, constant pressure water supply, loading machine ,and liquid pressure measuring and controlling in automatization fields.



#### Application

- ◆ Mechanical Engineering Industry
- Hydraulic and level measurement
- Gas tank pressure monitoring
- ◆ Industrial test and control
- ◆ General industrial applicastions

#### Feature

- ◆ Various industrial standard signal output
- ◆ Various electrical connector available
- ◆ Certain stock for shortening delivery time
- ◆ High accuracy, free of calibration
- compact dimension design

### **Dimension**









## Specification

| Range:                  | -1~0~160MPa                                           |
|-------------------------|-------------------------------------------------------|
| Accuracy:               | 0.5%FS                                                |
| Nonlinearity:           | 0.2%FS                                                |
| Reliability:            | 0.2%FS                                                |
| Output:                 | 4-20mA (2 Wire ) ,0-5V, 0.5-4.5V                      |
| Input voltage:          | 24(8-36V)DC                                           |
| Operat Temperature:     | -20~80℃                                               |
| Compensated temprature: | 0~75℃                                                 |
| Overload pressure: