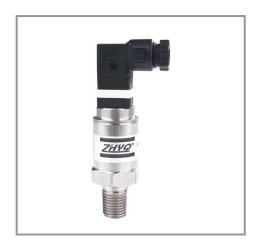

#### Description

PT124B-213 adopts ceramic or diffused silicon sensor chip, with stainless steel encapsulation, smart figure. This series is especially suitable in the occasion where Installation space is restricted and has the feature of wide range temperature compensation, high accuracy, non-calibration, wide range, and OEM Process. This model has wide application in hydraulic pressure, auto-controlling house, constant pressure water supply, loading machine ,and liquid pressure measuring and controlling in automatization fields.

#### Feature

- ◆ Various industrial standard signal output
- ◆ Various electrical connector available
- ◆ Certain stock for shortening delivery time
- ◆ High accuracy, free of calibration
- compact dimension design