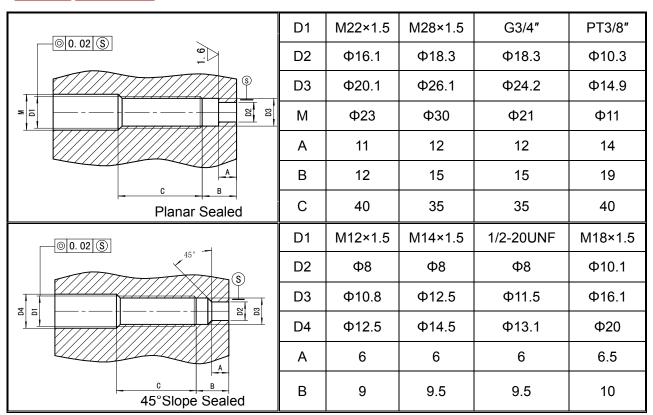

# **Mounting Hole**

## PT124B-113T

ZHYQ Sensor & Control Page 1 of 2

| Specification          |                                                |  |  |  |  |
|------------------------|------------------------------------------------|--|--|--|--|
| Range:                 | 01Mpa to 0150MPa                               |  |  |  |  |
| Output:                | 0~5V; 0~10V; 4-20mA; 2mV/V; 3.33mV/V           |  |  |  |  |
| Accuracy:              | ±1%FS                                          |  |  |  |  |
| Input Voltage:         | 24VDC (12~36)VDC; 10VDC                        |  |  |  |  |
| Repeatability:         | ±0.2%                                          |  |  |  |  |
| Construction:          | Wheatstone bridge                              |  |  |  |  |
| Bridge resistance:     | 350 ohms±10%                                   |  |  |  |  |
| Overload pressure:     | 1.5×FSO                                        |  |  |  |  |
| Internal calibration:  | 80%±1%                                         |  |  |  |  |
| Insulation Resistance: | 1000Megohms @50Vdc                             |  |  |  |  |
| Max Diaphragm Temp:    | 260℃                                           |  |  |  |  |
| Thermocouple type:     | J,K,E,PT100 optional(PT124B-113T)              |  |  |  |  |
| Electric connector:    | 5Pin, 6Pin                                     |  |  |  |  |
| Process connector:     | 1/2"-20UNF, M14×1.5, M18×1.5 (Customer design) |  |  |  |  |