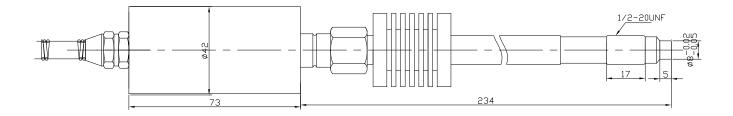

## PT124B-113

## PT124B-113T

ZHYQ Sensor & Control Page 1 of 2

| Specification          |                                                |  |  |  |  |
|------------------------|------------------------------------------------|--|--|--|--|
| Range:                 | 01Mpa to 0150MPa                               |  |  |  |  |
| Output:                | 0~5V; 0~10V; 4-20mA; 2mV/V; 3.33mV/V           |  |  |  |  |
| Accuracy:              | ±1%FS                                          |  |  |  |  |
| Input Voltage:         | 24VDC (12~36)VDC; 10VDC                        |  |  |  |  |
| Repeatability:         | ±0.2%                                          |  |  |  |  |
| Construction:          | Wheatstone bridge                              |  |  |  |  |
| Bridge resistance:     | 350 ohms±10%                                   |  |  |  |  |
| Overload pressure:     | 1.5×FSO                                        |  |  |  |  |
| Internal calibration:  | 80%±1%                                         |  |  |  |  |
| Insulation Resistance: | 1000Megohms @50Vdc                             |  |  |  |  |
| Max Diaphragm Temp:    | 260℃                                           |  |  |  |  |
| Thermocouple type:     | J,K,E,PT100 optional(PT124B-113T)              |  |  |  |  |
| Electric connector:    | 5Pin, 6Pin                                     |  |  |  |  |
| Process connector:     | 1/2"-20UNF, M14×1.5, M18×1.5 (Customer design) |  |  |  |  |