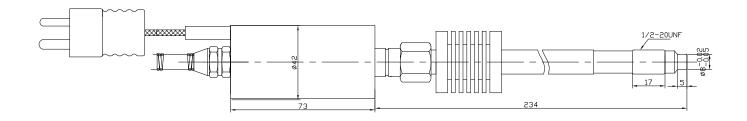

## PT124B-113

## PT124B-113T

ZHYQ Sensor & Control Page 1 of 2

| Specification          |                                                |  |  |  |  |
|------------------------|------------------------------------------------|--|--|--|--|
| Range:                 | 01Mpa to 0150MPa                               |  |  |  |  |
| Output:                | 0~5V; 0~10V; 4-20mA; 2mV/V; 3.33mV/V           |  |  |  |  |
| Accuracy:              | ±1%FS                                          |  |  |  |  |
| Input Voltage:         | 24VDC (12~36)VDC; 10VDC                        |  |  |  |  |
| Repeatability:         | ±0.2%                                          |  |  |  |  |
| Construction:          | Wheatstone bridge                              |  |  |  |  |
| Bridge resistance:     | 350 ohms±10%                                   |  |  |  |  |
| Overload pressure:     | 1.5×FSO                                        |  |  |  |  |
| Internal calibration:  | 80%±1%                                         |  |  |  |  |
| Insulation Resistance: | 1000Megohms @50Vdc                             |  |  |  |  |
| Max Diaphragm Temp:    | 260℃                                           |  |  |  |  |
| Thermocouple type:     | J,K,E,PT100 optional(PT124B-113T)              |  |  |  |  |
| Electric connector:    | 5Pin, 6Pin                                     |  |  |  |  |
| Process connector:     | 1/2"-20UNF, M14×1.5, M18×1.5 (Customer design) |  |  |  |  |