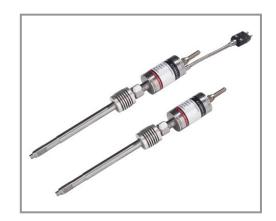

# **Melt Pressure Transducer**

Model: PT124B-113/113T (Sanitary)

#### Description

PT124B-113/113T Series Melt Pressure Transducer (rigid stem & sanitary) can measure the pressure and temperature in one point, which can be widely used in Medicine & Food process equipment. The model PT124B-113T is with thermocouple. Zero & span can be adjustable; with amplified signal can be connected with PLC. It has the advantages of high precision and reliable, good quality, internal 80% calibration.

#### Feature

- High-standard quality
- Stainless steel welding
- Simple installation
- Adopt environmental and non-toxic material
- ♦ 80% internal calibration
- Excellent stability and repeatability