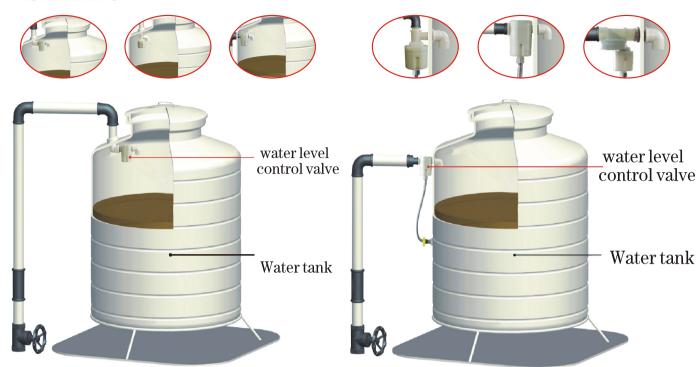

### Work principle

When water level rises to water limit line, Our Control valve will stop supplying water at once; when water level of water tank falls down, Control valve will start to supply water automatically.

### **INSTALLATION**