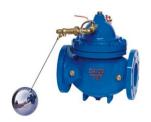

# WATER LEVEL CONTROL VALVE

#### NEW WATER LEVEL CONTROL VALVE

VS

- Big size
- Unrepairable
- Short life
- Rust easily
- Small use range
- Small water discharge

- Small size
- Easy maintenance
- Long life (5~10 years)
- Neverrust
- Use rang widely
- Large water discharge

#### **General Introduction**

This water level control valve is a patented product instead of traditional float valve. It directly control water supply and stop according to the level change. It can save more than 60% water. It's widely used in water tank water tower, solar energy, water heating boiler, toilet, air cooling, humidifier, Animal drinking and swimming pool etc.

### Work principle

When water level rises to water limit line, Our Control valve will stop supplying water at once; when water level of water tank falls down, Control valve will start to supply water automatically.