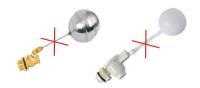

#### TRADITIONAL FLOAT VALVE

#### NEW WATER LEVEL CONTROL VALVE

VS

- Big size
- Unrepairable
- Short life
- Rust easily
- Small use range
- Small water discharge

- Small size
- Easy maintenance
- Long life (5~10 years)
- Neverrust
- Use rang widely
- Large water discharge