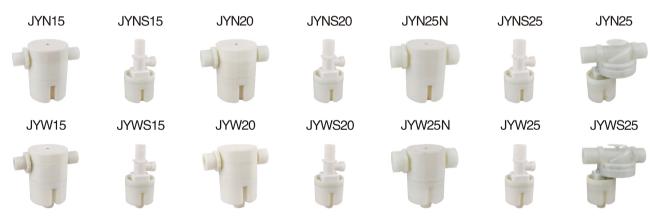

| MODEL  | SIZE                     | TYPE    | TEMPERATURE | WORK<br>PRESSURE | APPLICABLE  |
|--------|--------------------------|---------|-------------|------------------|-------------|
| JYN15  | half inch 1/2"           |         |             |                  |             |
| JYNS15 | half inch 1/2"           |         |             |                  |             |
| JYN20  | three quarters inch 3/4" | INSIDE  | ≤70°C       |                  |             |
| JYNS20 | three quarters inch 3/4" |         |             |                  |             |
| JYN25N | One Inch 1"              |         |             |                  |             |
| JYNS25 | One Inch 1"              |         |             |                  |             |
| JYN25  | One Inch 1"              |         |             |                  |             |
|        |                          |         |             | 0.02~1.0MPa      | Clean Water |
| JYW15  | half inch 1/2"           | OUTSIDE | ≤120℃       |                  |             |
| JYWS15 | half inch 1/2"           |         |             |                  |             |
| JYW20  | three quarters inch 3/4" |         |             |                  |             |
| JYWS20 | three quarters inch 3/4" |         |             |                  |             |
| JYW25N | One Inch 1"              |         |             |                  |             |
| JYWS25 | One Inch 1"              |         |             |                  |             |
| JYW25  | One Inch 1"              |         |             |                  |             |